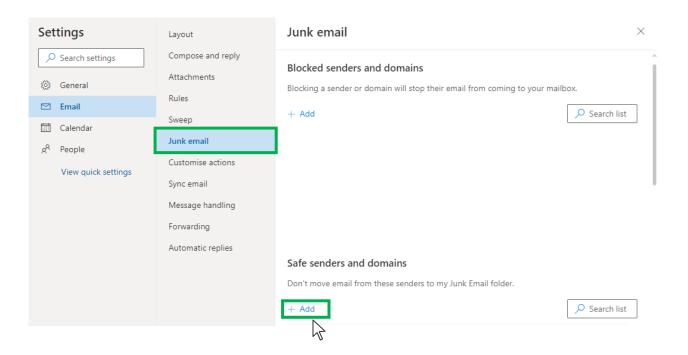

## Method two

2

Click on the cog icon (Settings Menu) located on the top right and choose 'View all Outlook Settings'

On the menu located on the left hand side, select 'Junk email' (under Email) and click +Add under 'Safe senders and domains'