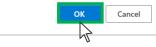

## Method two

2

Click on the cog icon (Settings Menu) located on the top right and choose 'View all Outlook Settings'

On the menu located on the left hand side, select 'Junk email' (under Email) and click +Add under 'Safe senders and domains'