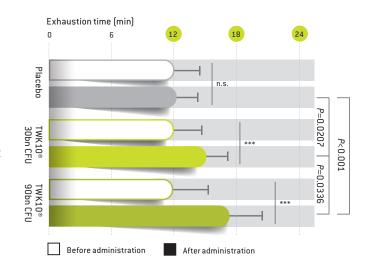

## GO WITH YOUR GUT AND SCIENCE.

TW010® probiotic helps athletes outlast the competition. In fact, two separate human clinical trials show that this ground breaking ingredient is capable of providing powerful benefits for anyone looking to improve their athletic performance. Overwhelming evidence shows that TWK10® probiotic reduces fatigue, improves body composition and enhances muscle endurance. By increasing the time to exhaustion, athletes can endure more and push their limits further.